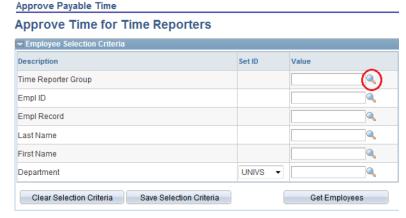

## Timesheets must be approved by 5:00 PM Friday (day after end of pay period)

- 1. Log in to CORE-CT: Website: www.core-ct.state.ct.us
- 2. Under TIME & LABOR, select "Approve Time"

3. Next to the "Time Reporter Group" Value box, click the magnifying glass

Click "Look Up" and select the code for your department

- 5. Change the start date and end date to reflect the current pay period
- 6. Select "Get Employees"

7. Select the first employee listed by clicking on their name