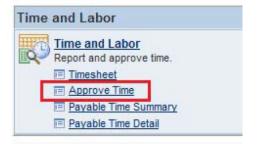

## Timesheets must be approved by 5:00 PM Friday (day after end of pay period)

- 1. Log in to CORE-CT: Website: www.core-ct.state.ct.us
- 2. Under TIME & LABOR, select "Approve Time"

3. Next to the "Time Reporter Group" Value box, click the magnifying glass