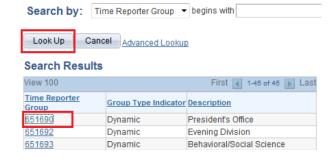

Click "Look Up" and select the code for your department

- 5. Change the start date and end date to reflect the current pay period
- 6. Select "Get Employees"

7. Select the first employee listed by clicking on their name