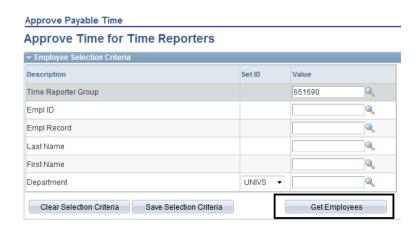

Click "Look Up" and select the code for your department

- 5. Change the start date and end date to reflect the current pay period
- 6. Select "Get Employees"

7. Select the first employee listed by clicking on their name

- 8. The time they have submitted will appear (you can view in timesheet format by clicking "Adjust Reported Time" and to return, click on "Return to Payable Time")
- 9. Review the submitted time
- 10. Check all of the boxes or click "Select All"
- 11. Click on "Approve"
- 12. Click "Return to Approval Summary"
- 13. Repeat steps 7-12 for each of the remaining employees listed