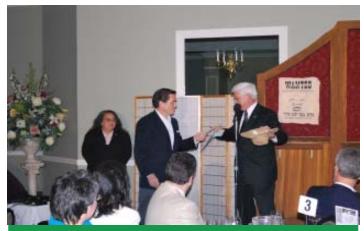

## Silver Sponsors

**Ultimate Services Professional Grounds Management, Inc.** 

Naugatuck Window & Glass

Webster Bank, Chairman and CEO, James C. Smith draws the winning name of the Super Sleuth Drawing.